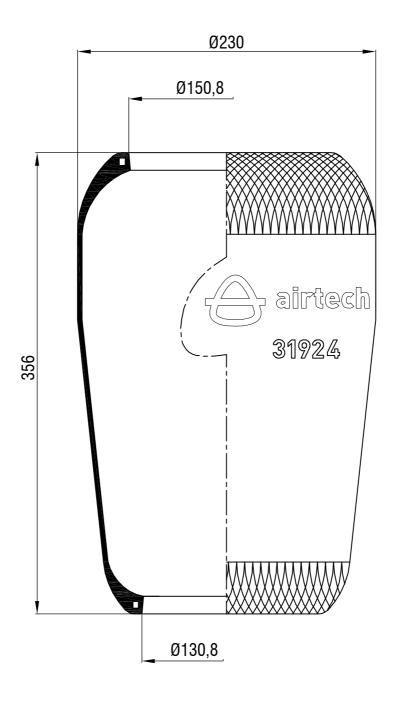

Drawings are prepared for catalogue study.

| brawings are prepared for catalogue study. |       |                                                                                                                                                                                                |           |            |           |              |      |                 |             |
|--------------------------------------------|-------|------------------------------------------------------------------------------------------------------------------------------------------------------------------------------------------------|-----------|------------|-----------|--------------|------|-----------------|-------------|
| t                                          |       | -