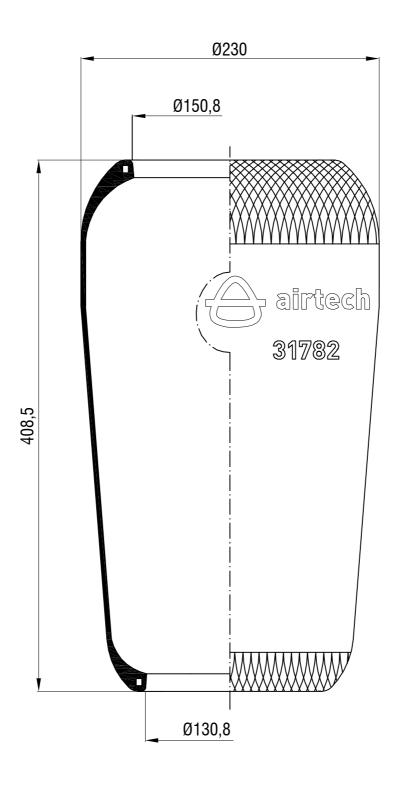

Drawings are prepared for catalogue study.

| Brawnings are propared for catalogue states. |       |                                                                                                                                                                                                    |           |            |           |           |      |                 |                |
|----------------------------------------------|-------|----------------------------------------------------------------------------------------------------------------------------------------------------------------------------------------------------|-----------|------------|-----------|-----------|------|-----------------|----------------|
| t                                            |       | _                                                                                                                                                                                                  |           |            |           |           |      |                 | -              |
| səbi                                         | 0     | First drawing                                                                                                                                                                                      |           | 12.12.2012 |           |           |      |                 |                |
| Changes                                      | Issue | Changes                                                                                                                                                                                            |           | Date       | Drawn b   | y Checked |      | by              | Approved by    |
| PART<br>WEIGHT:                              |       | Do not scale<br>this drawing                                                                                                                                                                       | Bolt/Stud | <b>⊗</b> c | ombo stud | Air i     | nlet | Threaded hole   |                |
|                                              |       | All rights of this document are the property of ARTAS A.S. t can not be<br>used oppoint propolation, make available to any that pasts, yo what or past<br>without written permission of ARTAS A.S. |           |            |           |           |      | ORDER NO:111172 |                |
| PART NAME: 31782 DIAPHRAGM (AIRTECH)         |       |                                                                                                                                                                                                    |           |            |           |           |      |                 | <b>-</b> aktaş |