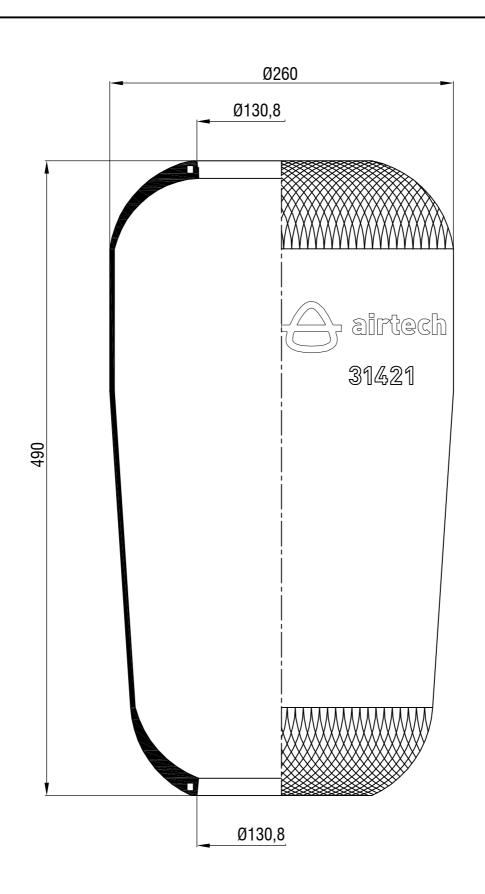

Drawings are prepared for catalogue study.

| t       |          | _                                                                                                                                                                                             |           |            |                  |            |                 | _             |  |
|---------|----------|-----------------------------------------------------------------------------------------------------------------------------------------------------------------------------------------------|-----------|------------|------------------|------------|-----------------|---------------|--|
| Changes | 0        | First drawing                                                                                                                                                                                 |           | 12.12.2012 |                  |            |                 |               |  |
|         | Issue    | Changes                                                                                                                                                                                       |           | Date       | Drawn by         | Checked by |                 | Approved by   |  |
| · ·     | ART      | Do not scale<br>this drawing                                                                                                                                                                  | Bolt/Stud | <b>()</b>  | combo stud 🛛 🚫 A | r inlet    | Threa           | Threaded hole |  |
| !       |          | All rights of this document are the pupperty of AKTASA. S. t can not be<br>used copied, reproduced, muse available to any third right's whole or part<br>without written permission 4KTASA.S. |           |            |                  |            | ORDER N0:110842 |               |  |
| P/      | Art name | 31421 DIAPHRAGM (AIRTECH)                                                                                                                                                                     |           |            |                  |            | 合 aktaş         |               |  |