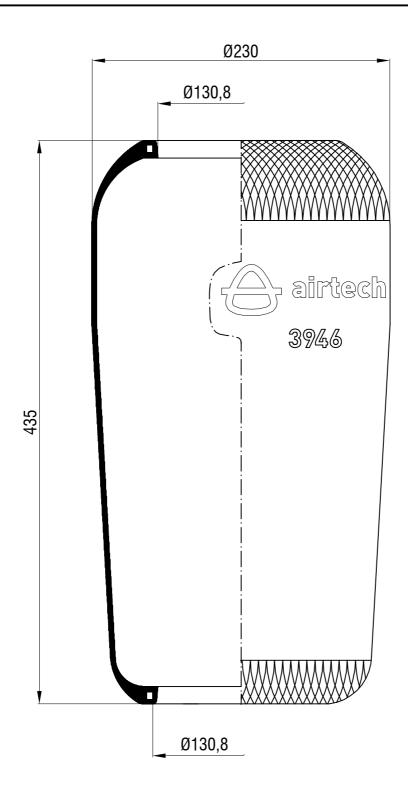

Drawings are prepared for catalogue study.

| Drawings and propared for satisfying |                |                                                                                                                                                                                                |           |            |               |            |                 |             |  |
|--------------------------------------|----------------|------------------------------------------------------------------------------------------------------------------------------------------------------------------------------------------------|-----------|------------|---------------|------------|-----------------|-------------|--|
| t                                    |                | _                                                                                                                                                                                              |           |            |               |            |                 | _           |  |
| sabi                                 | 0              | First drawing                                                                                                                                                                                  |           | 12.12.2012 |               |            |                 |             |  |
| Changes                              | Issue          | Changes                                                                                                                                                                                        |           | Date       | Drawn by      | Checked by |                 | Approved by |  |
| 1 '                                  | PART<br>EIGHT: | Do not scale<br>this drawing                                                                                                                                                                   | Bolt/Stud | <b>⊗</b> c | ombo stud Air | inlet      | Threaded hole   |             |  |
|                                      | Kg.            | All rights of this document as the property of ARTAS A.S. t can not be<br>used oping-ropoduc of made available to any third party in whole or part<br>without written permission of ARTAS A.S. |           |            |               |            | ORDER NO:110312 |             |  |
| PART NAME: 3946 DIAPHRAGM (AIRTECH)  |                |                                                                                                                                                                                                |           |            |               |            |                 | 3 aktaş     |  |