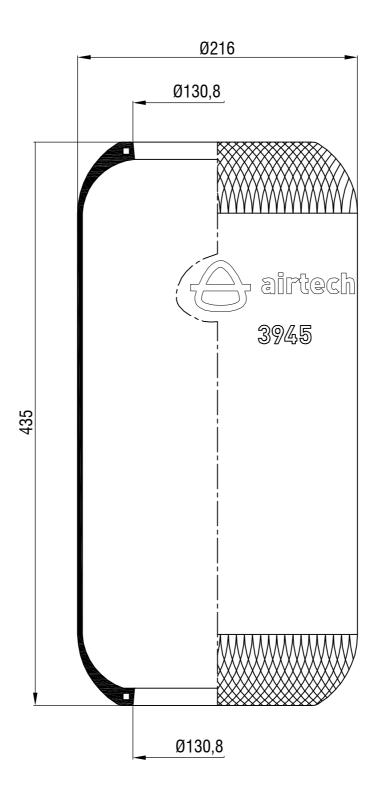

Drawings are prepared for catalogue study.

| Drawings are propared for editiogue study. |          |                                                                                                                                                                                                 |           |               |                 |           |                 |             |
|--------------------------------------------|----------|-------------------------------------------------------------------------------------------------------------------------------------------------------------------------------------------------|-----------|---------------|-----------------|-----------|-----------------|-------------|
| t                                          |          | _                                                                                                                                                                                               |           |               |                 |           |                 | _           |
| Changes                                    | 0        | First drawing                                                                                                                                                                                   |           | 12.12.2012    |                 |           |                 |             |
| Char                                       | Issue    | Changes                                                                                                                                                                                         |           | Date          | Drawn by        | Checked I | by              | Approved by |
| PART<br>WEIGHT:                            |          | Do not scale<br>this drawing                                                                                                                                                                    | Bolt/Stud | <b>⊗</b> c    | ombo stud 🚫 Air | inlet     | Threaded hole   |             |
| ''-                                        | Kg.      | All rights of this document and the property of AKTAS A.S. ican not be<br>used copied, reproduced, music available to any the large hy whole or part<br>without witten permission of AKTAS A.S. |           |               |                 |           | ORDER NO:110362 |             |
| P/                                         | ART NAME | 3945                                                                                                                                                                                            | 4         | <b>a</b> ktaş |                 |           |                 |             |