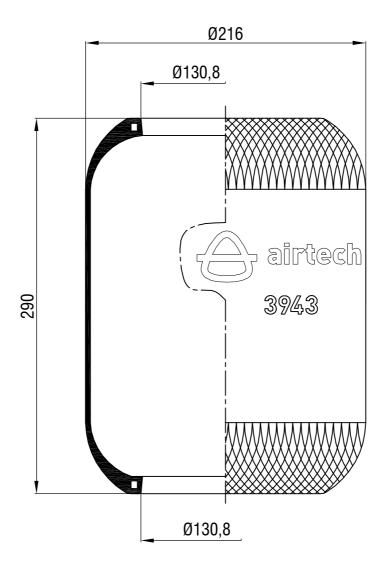

Drawings are prepared for catalogue study.

| Ziamingo and propanda ion data again status. |          |                                                                                                                                                                                                |           |            |           |         |            |                 |                    |
|----------------------------------------------|----------|------------------------------------------------------------------------------------------------------------------------------------------------------------------------------------------------|-----------|------------|-----------|---------|------------|-----------------|--------------------|
| t                                            |          | _                                                                                                                                                                                              |           |            |           |         |            |                 | _                  |
| Sagi                                         | 0        | First drawing                                                                                                                                                                                  |           | 12.12.2012 |           |         |            |                 |                    |
| Changes                                      | Issue    | Changes                                                                                                                                                                                        |           | Date       | Drawn by  |         | Checked by |                 | Approved by        |
| PART<br>WEIGHT:                              |          | Do not scale<br>this drawing                                                                                                                                                                   | Bolt/Stud | <b>⊗</b> c | ombo stud | ⊗ Air i | nlet       | Threaded hole   |                    |
|                                              | Kg.      | All rights of this document we the property of AKTAS.A.S. toon not be<br>used copied reproduced, made available to any this party in whole or part<br>without written permission of AKTAS.A.S. |           |            |           |         |            | ORDER NO:110322 |                    |
| P                                            | ART NAME | 3943                                                                                                                                                                                           | DIAPHRAC  | GM (AIRTI  | ECH)      |         |            | 4               | <del>}</del> aktaş |