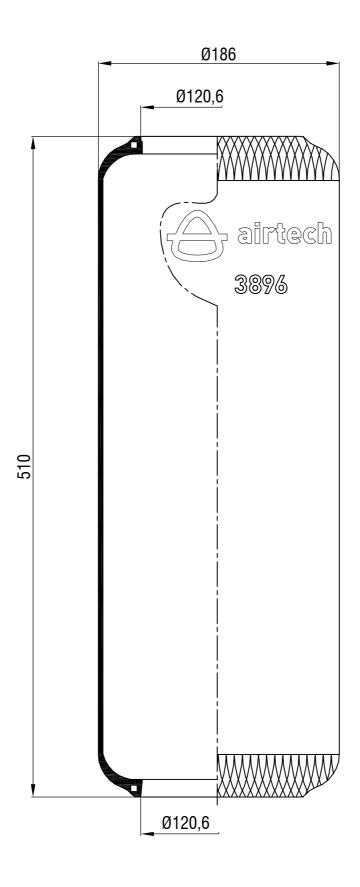

Drawings are prepared for catalogue study.

| Changes         |          | _                                                                                                                                                                                               |           |             |           | ·       |                    |               | _           |
|-----------------|----------|-------------------------------------------------------------------------------------------------------------------------------------------------------------------------------------------------|-----------|-------------|-----------|---------|--------------------|---------------|-------------|
|                 | 0        | First drawing                                                                                                                                                                                   |           | 12.12.2012  |           |         |                    |               |             |
|                 | Issue    | Changes                                                                                                                                                                                         |           | Date        | Drawn by  | ,       | Checked            | by            | Approved by |
| PART<br>WEIGHT: |          | Do not scale<br>this drawing                                                                                                                                                                    | Bolt/Stud | <b>⊗</b> c  | ombo stud | ⊗ Air i | nlet               | Threaded hole |             |
|                 | Kg.      | All rights of this document are the property of AKTAS A.S. it can not be<br>used coyed-repodusor, made available to any third party in whole or part<br>without writen permission of AKTAS A.S. |           |             |           |         | ORDER NO:110202    |               |             |
| P               | ART NAME | 3896                                                                                                                                                                                            | DIAPHRAG  | M (AIRTECH) |           |         | <del>A</del> aktaş |               |             |