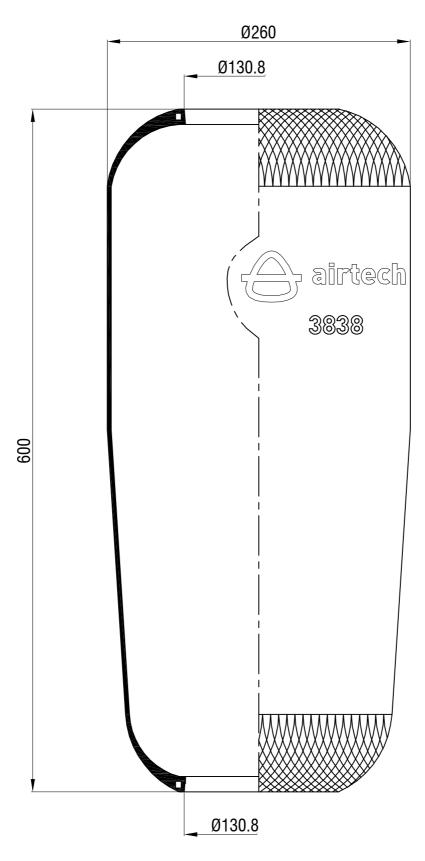

Drawings are prepared for catalogue study.

| Changes                             | •              | -                                                                        |           |                      |          |           |                 | _           |
|-------------------------------------|----------------|--------------------------------------------------------------------------|-----------|----------------------|----------|-----------|-----------------|-------------|
|                                     | 0              | First drawing                                                            |           | 12.12.2012           |          |           |                 |             |
|                                     | Issue          | Changes                                                                  |           | Date                 | Drawn by | Checked I | by              | Approved by |
| 1 '                                 | PART<br>EIGHT: | Do not scale<br>this drawing                                             | Bolt/Stud | Combo stud Air inlet |          |           | Threaded hole   |             |
| l                                   | Kg.            | All rights of this document are the property of AKTAS A.S. It can not be |           |                      |          |           | ORDER NO:110762 |             |
| PART NAME: 3838 DIAPHRAGM (AIRTECH) |                |                                                                          |           |                      |          |           |                 | aktaş       |