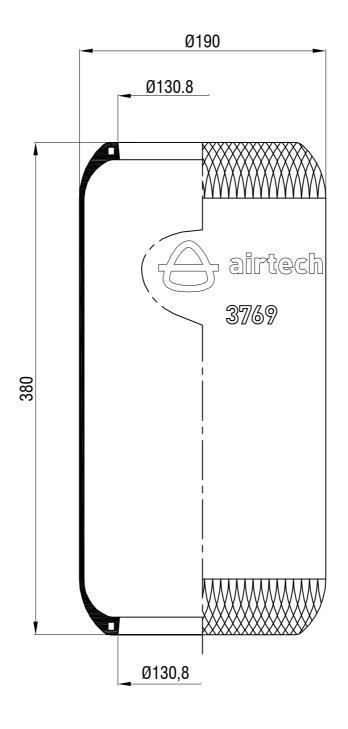

Drawings are prepared for catalogue study.

| brawings are prepared for eatalogue study. |                                                                          |                              |           |            |               |           |               |             |
|--------------------------------------------|--------------------------------------------------------------------------|------------------------------|-----------|------------|---------------|-----------|---------------|-------------|
| 1                                          |                                                                          | _                            |           |            |               |           |               | _           |
| Changes                                    | 0                                                                        | First drawing                |           | 12.12.2012 |               |           |               |             |
| Char                                       | Issue                                                                    | Changes                      |           | Date       | Drawn by      | Checked I | by            | Approved by |
| PART<br>WEIGHT:                            |                                                                          | Do not scale<br>this drawing | Bolt/Stud | <b>⊗</b> c | ombo stud Air | inlet     | Threaded hole |             |
|                                            | All rights of this document are the property of AKTAS A.S. It can not be |                              |           |            |               |           | ORDE          | R NO:110742 |
| P                                          | ART NAME                                                                 | 3769                         | 4         | aktaş      |               |           |               |             |