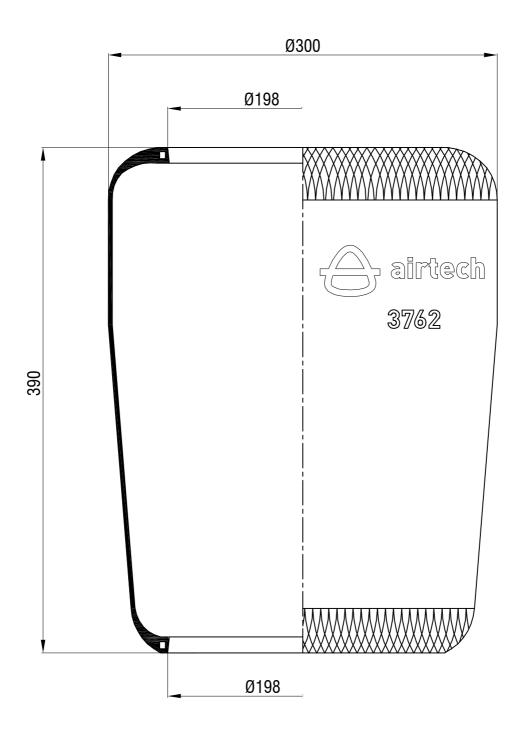

Drawings are prepared for catalogue study.

| Drawings are propared for catalogue study. |       |                                                                                                                                                                                                   |           |            |           |                 |      |                 |             |
|--------------------------------------------|-------|---------------------------------------------------------------------------------------------------------------------------------------------------------------------------------------------------|-----------|------------|-----------|-----------------|------|-----------------|-------------|
| t                                          |       | _                                                                                                                                                                                                 |           |            |           |                 |      |                 | _           |
| səbi                                       | 0     | First drawing                                                                                                                                                                                     |           | 12.12.2012 |           |                 |      |                 |             |
| Changes                                    | Issue | Changes                                                                                                                                                                                           |           | Date       | Drawn b   | Drawn by Checke |      | by              | Approved by |
| PART<br>WEIGHT:<br>Kg.                     |       | Do not scale<br>this drawing                                                                                                                                                                      | Bolt/Stud | <b>⊗</b> 0 | ombo stud | ⊗ Air i         | nlet | Threaded hole   |             |
|                                            |       | All rights of this document are the property of AKTAS A.S. it can not be<br>used copie/uspookused, made available to any third party in whole or part<br>without written permission of AKTAS A.S. |           |            |           |                 |      | ORDER NO:110542 |             |
| PART NAME: 3762 DIAPHRAGM (AIRTECH)        |       |                                                                                                                                                                                                   |           |            |           |                 |      |                 | aktaş       |