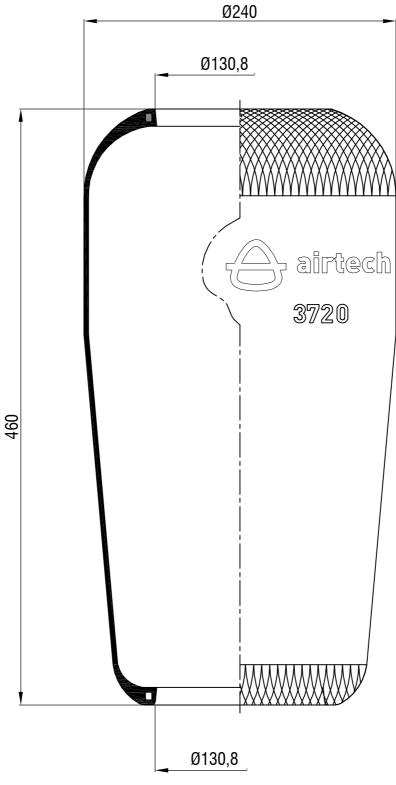

Drawings are prepared for catalogue study.

| Ì       |                | _                                                                                                                                                                                                |           |              |           |              |                    |                 | _           |
|---------|----------------|--------------------------------------------------------------------------------------------------------------------------------------------------------------------------------------------------|-----------|--------------|-----------|--------------|--------------------|-----------------|-------------|
| 968     | 0              | First drawing                                                                                                                                                                                    |           | 12.12.2012   | .12.2012  |              |                    |                 |             |
| Changes | Issue          | Changes                                                                                                                                                                                          |           | Date         | Drawn by  | Drawn by Che |                    | by              | Approved by |
|         | PART<br>FIGHT: | Do not scale<br>this drawing                                                                                                                                                                     | Bolt/Stud | <b>⊗</b> 0   | ombo stud | ⊗ Air i      | nlet               | Threaded hole   |             |
|         | Kg.            | Al rights of this document are the property of ARTAS A.S. it can not be<br>used copied propoduced made available to any shirt parky in whole or part<br>whole until permanent on ARTAS A.S. A.S. |           |              |           |              |                    | ORDER NO:110122 |             |
| P       | ART NAME       | 3720                                                                                                                                                                                             | DIAPHRA   | GM (AIRTECH) |           |              | <del>A</del> aktaş |                 |             |