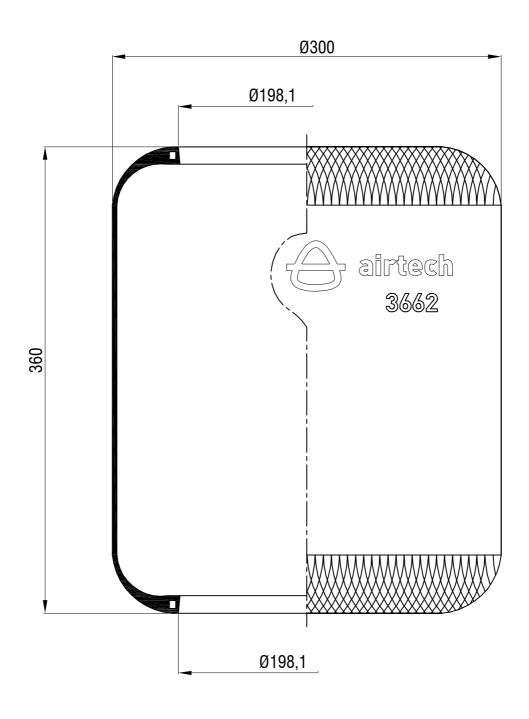

Drawings are prepared for catalogue study.

| Changes         |          | _                                                                                                                                                                                                   |                          |            |               |            |                 | _                  |  |
|-----------------|----------|-----------------------------------------------------------------------------------------------------------------------------------------------------------------------------------------------------|--------------------------|------------|---------------|------------|-----------------|--------------------|--|
|                 | 0        | First drawing                                                                                                                                                                                       |                          | 12.12.2012 |               |            |                 |                    |  |
|                 | Issue    | Changes                                                                                                                                                                                             |                          | Date       | Drawn by      | Checked by |                 | Approved by        |  |
| PART<br>WEIGHT: |          | Do not scale<br>this drawing                                                                                                                                                                        | Bolt/Stud                | <b>⊗</b> : | ombo stud Air | inlet      | Threaded hole   |                    |  |
|                 | Kg.      | All rights of this document are the property of AKTAS A.S. it can not be<br>used copied, reproduced, made available to any third party in whole or part<br>without writine parmission of MKTAS A.S. |                          |            |               |            | ORDER NO:110042 |                    |  |
| P/              | ART NAME | 3662                                                                                                                                                                                                | 3662 DIAPHRAGM (AIRTECH) |            |               |            |                 | <del>A</del> aktaş |  |