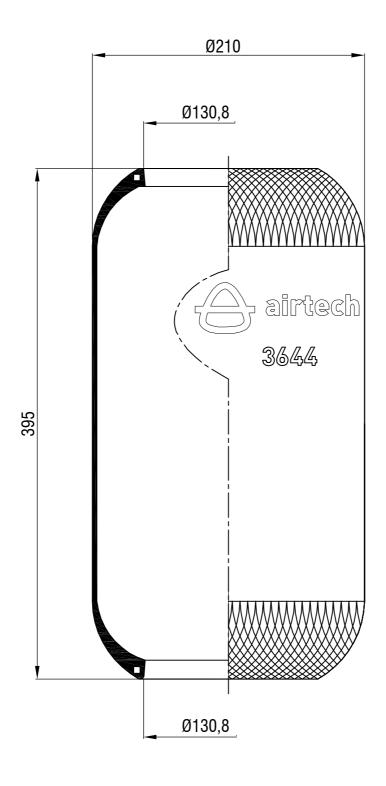

## Drawings are prepared for catalogue study.

| brawings are prepared for catalogue study. |       |                                                                                                                                                                                                                                                                                                                                                                                                                                                                                                                                                                                                                                                                                                                                                                                                                                                                                                                                                                                                                                                                                                                                                                                                                                                                                                                                                                                                                                                                                                                                                                                                                                                                                                                                                                                                                                                                                                                                                                                                                                                                                                                                |           |            |               |           |                 |             |
|--------------------------------------------|-------|--------------------------------------------------------------------------------------------------------------------------------------------------------------------------------------------------------------------------------------------------------------------------------------------------------------------------------------------------------------------------------------------------------------------------------------------------------------------------------------------------------------------------------------------------------------------------------------------------------------------------------------------------------------------------------------------------------------------------------------------------------------------------------------------------------------------------------------------------------------------------------------------------------------------------------------------------------------------------------------------------------------------------------------------------------------------------------------------------------------------------------------------------------------------------------------------------------------------------------------------------------------------------------------------------------------------------------------------------------------------------------------------------------------------------------------------------------------------------------------------------------------------------------------------------------------------------------------------------------------------------------------------------------------------------------------------------------------------------------------------------------------------------------------------------------------------------------------------------------------------------------------------------------------------------------------------------------------------------------------------------------------------------------------------------------------------------------------------------------------------------------|-----------|------------|---------------|-----------|-----------------|-------------|
| t                                          |       | _                                                                                                                                                                                                                                                                                                                                                                                                                                                                                                                                                                                                                                                                                                                                                                                                                                                                                                                                                                                                                                                                                                                                                                                                                                                                                                                                                                                                                                                                                                                                                                                                                                                                                                                                                                                                                                                                                                                                                                                                                                                                                                                              |           |            |               |           |                 | _           |
| Changes                                    | 0     | First drawing                                                                                                                                                                                                                                                                                                                                                                                                                                                                                                                                                                                                                                                                                                                                                                                                                                                                                                                                                                                                                                                                                                                                                                                                                                                                                                                                                                                                                                                                                                                                                                                                                                                                                                                                                                                                                                                                                                                                                                                                                                                                                                                  |           | 12.12.2012 |               |           |                 |             |
| Char                                       | Issue | Changes                                                                                                                                                                                                                                                                                                                                                                                                                                                                                                                                                                                                                                                                                                                                                                                                                                                                                                                                                                                                                                                                                                                                                                                                                                                                                                                                                                                                                                                                                                                                                                                                                                                                                                                                                                                                                                                                                                                                                                                                                                                                                                                        |           | Date       | Drawn by      | Checked b | ıy              | Approved by |
| PART<br>WEIGHT:                            |       | Do not scale<br>this drawing                                                                                                                                                                                                                                                                                                                                                                                                                                                                                                                                                                                                                                                                                                                                                                                                                                                                                                                                                                                                                                                                                                                                                                                                                                                                                                                                                                                                                                                                                                                                                                                                                                                                                                                                                                                                                                                                                                                                                                                                                                                                                                   | Bolt/Stud | ⊗ ∘        | ombo stud Air | inlet     | Threaded hole   |             |
|                                            | Kg.   | A Project of the Comment of the Comment of A STAC A COMMENT OF THE |           |            |               |           | ORDER NO:110002 |             |
| PART NAME: 3664 DIAPHRAGM (AIRTECH)        |       |                                                                                                                                                                                                                                                                                                                                                                                                                                                                                                                                                                                                                                                                                                                                                                                                                                                                                                                                                                                                                                                                                                                                                                                                                                                                                                                                                                                                                                                                                                                                                                                                                                                                                                                                                                                                                                                                                                                                                                                                                                                                                                                                |           |            |               |           |                 | aktaş       |